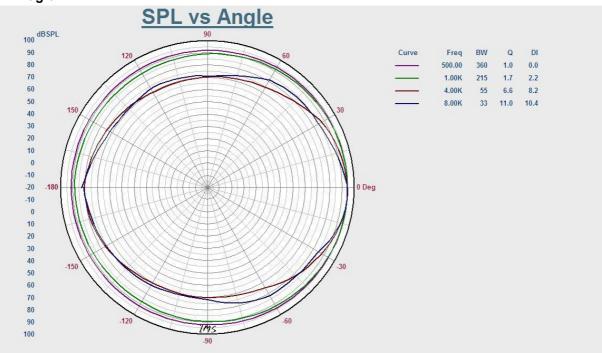

|
| Impedance                  | Black, White: Com Black: 8Ω          |
| SPL(1W/1M)                 | 102dB±3dB                            |
| Max. SPL (Rated W/1M)      | 112dB                                |
| Frequency Response (-10dB) | 250-18KHz                            |
| Finish                     | Baffle: ABS, White                   |
| IP Rate                    | IPx6                                 |
| Dimensions                 | 130 x 150mm                          |
| Weight                     | 0.5Kg                                |
| Mounting                   | With mounting bracket fixed by screw |

Website: www.hoparlorsanayi.com; Mail: info@hoparlorsanayi.com



# **Weatherproof Horn Speaker**

#### Appearance:



## **Direction Diagram:**



## **Frequency Response:**