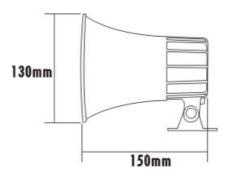

#### **Specification**

| Model                      | H-20W                                |
|----------------------------|--------------------------------------|
| Power Taps @100V           | 10W                                  |
| Power Taps @70V            | 15W                                  |
| Impedance                  | Black, White: Com Black: 8Ω          |
| SPL(1W/1M)                 | 102dB±3dB                            |
| Max. SPL (Rated W/1M)      | 112dB                                |
| Frequency Response (-10dB) | 250-18KHz                            |
| Finish                     | Baffle: ABS, White                   |
| IP Rate                    | IPx6                                 |
| Dimensions                 | 130 x 150mm                          |
| Weight                     | 0.5Kg                                |
| Mounting                   | With mounting bracket fixed by screw |