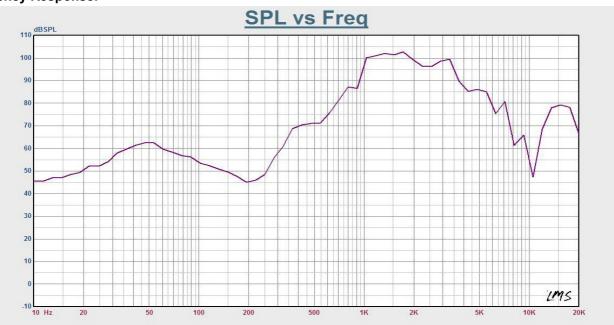

ance                  | Black, White: Com Black: 8Ω          |
| SPL(1W/1M)                 | 102dB±3dB                            |
| Max. SPL (Rated W/1M)      | 112dB                                |
| Frequency Response (-10dB) | 250-18KHz                            |
| Finish                     | Baffle: ABS, White                   |
| IP Rate                    | IPx6                                 |
| Dimensions                 | 130 x 150mm                          |
| Weight                     | 0.5Kg                                |
| Mounting                   | With mounting bracket fixed by screw |

Website: www.hoparlorsanayi.com; Mail: info@hoparlorsanayi.com



# **Weatherproof Horn Speaker**

#### Appearance:



## **Direction Diagram:**



## **Frequency Response:**