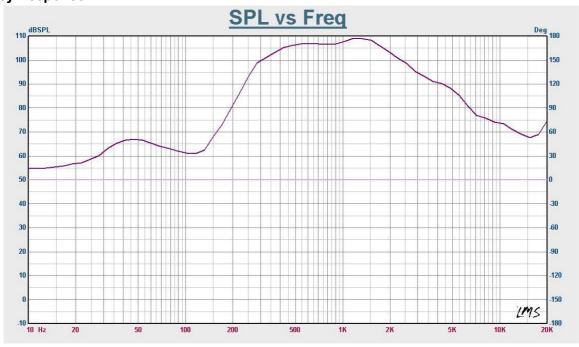

# Frequency Response:

The built-in horn speaker driver is designed of wide frequency response 300-14kHz, the multiple power taps 25W & 50W are helpful for different applications varies from room size and ambient noise surroundings.