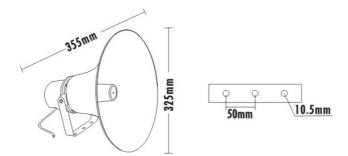

#### **Specification**

| Model              | H-50A                             |
|--------------------|-----------------------------------|
| Power Taps @ 100V  | 25W, 50W                          |
| Power Taps @ 70V   | 12.5W, 25W                        |
| Max Power Output   | 100W                              |
| Impedance          | Black-Com Green: 400Ω White: 200Ω |
| Frequency Response | 300-14KHz                         |
| Sensitivity        | 104dB±3dB                         |
| Finish             | Baffle: Aluminum, White           |
| IP Rate            | IP x 6                            |
| Dimension          | 325 x 325 x 355mm                 |
| Weight             | 3.1kg                             |

### Appearance: