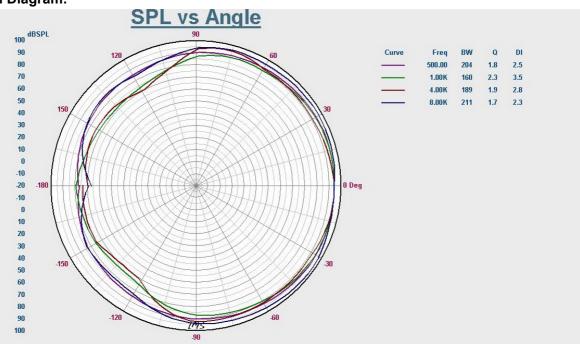

----------------|-----------------------------------|
| Power Taps @ 100V  | 25W, 50W                          |
| Power Taps @ 70V   | 12.5W, 25W                        |
| Max Power Output   | 100W                              |
| Impedance          | Black-Com Green: 400Ω White: 200Ω |
| Frequency Response | 300-14KHz                         |
| Sensitivity        | 104dB±3dB                         |
| Finish             | Baffle: Aluminum, White           |
| IP Rate            | IP x 6                            |
| Dimension          | 325 x 325 x 355mm                 |
| Weight             | 3.1kg                             |

Website: www.hoparlorsanayi.com; Mail: info@hoparlorsanayi.com



# **Weatherproof Aluminum Horn Speaker**

### Appearance:



### **Direction Diagram:**



# Frequency Response: