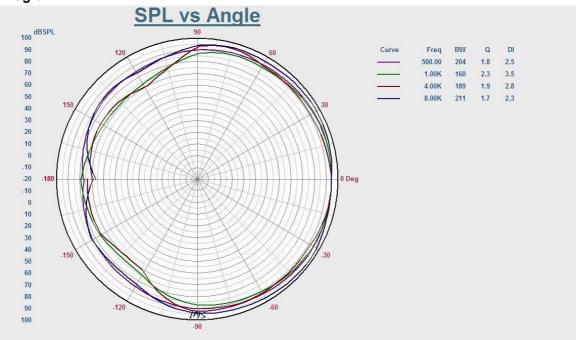

| Black/White: Com Black:400Ω               |
| SPL(1W/1M)                 | 110dB                                     |
| Max. SPL (Rated W/1M)      | 124dB                                     |
| Frequency Response (-10dB) | 250-6KHz                                  |
| Finish                     | Baffle: Aluminium, Rare Cover: ABS, Black |
| IP Rate                    | IP x 6                                    |
| Dimensions                 | 327x 345mm                                |
| Weight                     | 3.1Kg                                     |
| Mounting                   | With mounting bracket fixed by screw      |

Website: www.hoparlorsanayi.com; Mail: info@hoparlorsanayi.com





## **Weatherproof Horn Speaker**

### Appearance:



## **Direction Diagram:**



## **Frequency Response:**