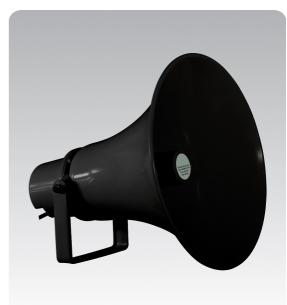

### Appearance:

The built-in horn speaker driver is designed of wide frequency response 250-6kHz, the rated power output 25W could meet different applications varies from room size and ambient noise surroundings.

The metal enclosure and metal bracket are of black color. Easy and secure wall mount installation through the supplied mounting bracket.