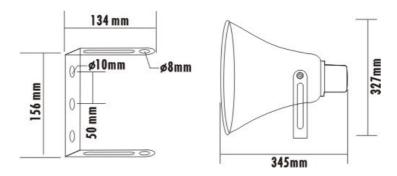

#### **Specification**

| Model                      | H-25W                                     |
|----------------------------|-------------------------------------------|
| Power Taps @100V           | 25W                                       |
| Power Taps @70V            | 12.5W                                     |
| Impedance                  | Black/White: Com Black:400Ω               |
| SPL(1W/1M)                 | 110dB                                     |
| Max. SPL (Rated W/1M)      | 124dB                                     |
| Frequency Response (-10dB) | 250-6KHz                                  |
| Finish                     | Baffle: Aluminium, Rare Cover: ABS, Black |
| IP Rate                    | IP x 6                                    |
| Dimensions                 | 327x 345mm                                |
| Weight                     | 3.1Kg                                     |
| Mounting                   | With mounting bracket fixed by screw      |