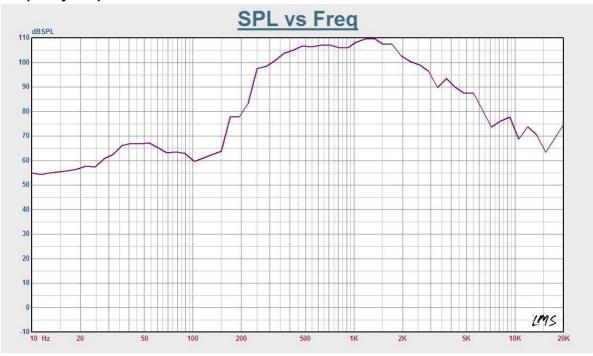

## **Frequency Response:**

The built-in horn speaker driver is designed of wide frequency response 250-6kHz, the rated power output 25W could meet different applications varies from room size and ambient noise surroundings.

The metal enclosure and metal bracket are of black color. Easy and secure wall mount installation through the supplied mounting bracket.